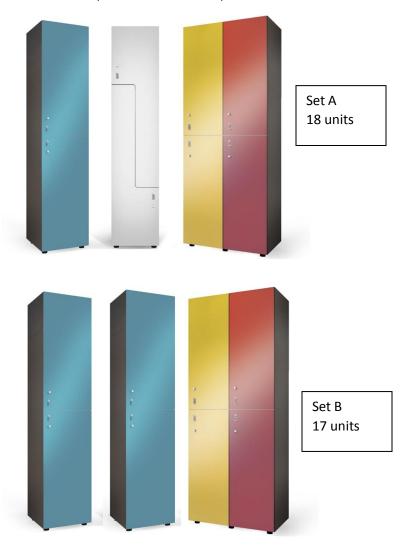

# Supply, Delivery & Installation of Furniture & Fixtures for the New Female Dormitory

(EARLY PROCUREMENT ACTIVITY)

(PB EPA 2021-G&S-02)

Note: This Cabinet locker with 8 total of doors is intended for 1 room, this sets of design must be follow per room.

#### **Typical Specs**

- Cabinet Locker 4 doors
- Dimension L220cm x W 50.7cm x L122CM
- Material: Melamine Board
- Color: Light Brown
- Locker made of MFC Panels thickness 18 mm edges in ABS with poliurethanic glue
- Two ventilation grids for each compartment
- Bar for coat hangers or hook for each compartment
- Hinges certified for 80.000 opening cycle
- Keylocks (with 2 keys + numbered locker key wrist strap) or a podlock

### Specific character

- Locker single and double column
- Single shelves
- Door 110 degrees opening angle

Please see attached pictures for more specifications of the inside portion of the cabinet locker;