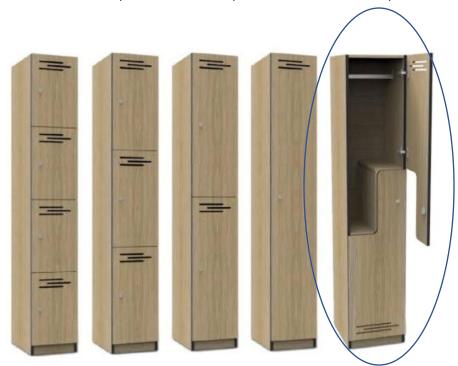

#### **Typical Specs**

- Cabinet Locker 4 doors
- Dimension L220cm x W 50.7cm x L122CM
- Material: Melamine Board
- Color: Light Brown
- Locker made of MFC Panels thickness 18 mm edges in ABS with poliurethanic glue
- Two ventilation grids for each compartment
- Bar for coat hangers or hook for each compartment
- Hinges certified for 80.000 opening cycle
- Keylocks (with 2 keys + numbered locker key wrist strap) or a podlock

### Specific character

- Locker single and double column
- Single shelves
- Door 110 degrees opening angle

Please see attached pictures for more specifications of the inside portion of the cabinet locker;