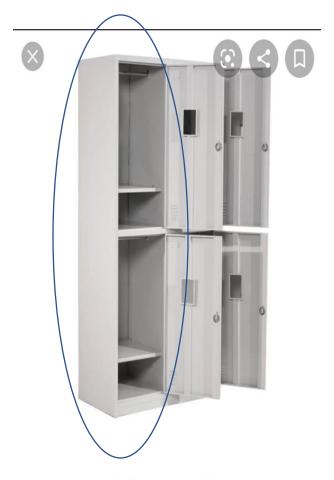

#### **Typical Specs**

- Cabinet Locker 4 doors
- Dimension L220cm x W 50.7cm x L122CM
- Material: Melamine Board
- Color: Light Brown
- Locker made of MFC Panels thickness 18 mm edges in ABS with poliurethanic glue
- Two ventilation grids for each compartment
- Bar for coat hangers or hook for each compartment
- Hinges certified for 80.000 opening cycle
- Keylocks (with 2 keys + numbered locker key wrist strap) or a podlock

### Specific character

- Locker single and double column
- Single shelves
- Door 110 degrees opening angle

Please see attached pictures for more specifications of the inside portion of the cabinet locker;